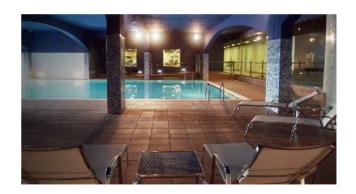

### **HEADQUARTERS**

The city of Vic is lotycated in the region of Osona, province of Barcelone and at 60 km from the Big City.

Vic is a rich city on trade, catalan culture and Tourism. Nowadays, the population is about 38.000 inhabitants, also, becomes a plural and rich city because of its geographical site and network system of transport as well. Recently the city believe in cultural and sportives investments such as the University, Theatre-Auditorium "L'Atlàntida" and a creation of last year's new pavilion. This pavilion, named, Castell d'en Planes will be the European Roller-Skate Championships' headquarters in September.

Council Pavilion "Castell d'en Planes" - outdoors -

Council Pavilion "Castell d'en Planes" - indoors -