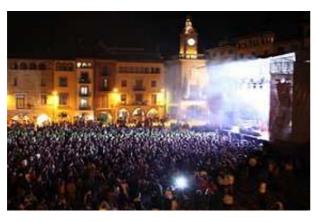

"La Catedral i el Pont Romanic"

" Universitat de Vic "

Since ever, Tuesdays and Saturdays are market days in the Vic Main Square. It becomes more atractive than other fairs events from others towns. Also it has others show markets in different seasons: "Mercat del Ram" in easter, "Mercat de Música viva" in September, "Mercat Medieval" in December and "Dijous llarder" before carnival.