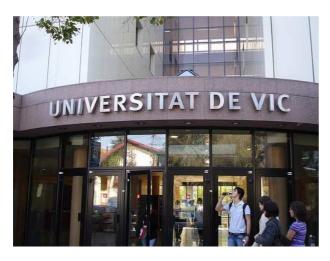

"La Catedral i el Pont Romanic"

" Universitat de Vic "

Since ever, Tuesdays and Saturdays are market days in the Vic Main Square. It becomes more atractive than other fairs events from others towns. Also it has others show markets in different seasons: "Mercat del Ram" in easter, "Mercat de Música viva" in September, "Mercat Medieval" in December and "Dijous llarder" before carnival.