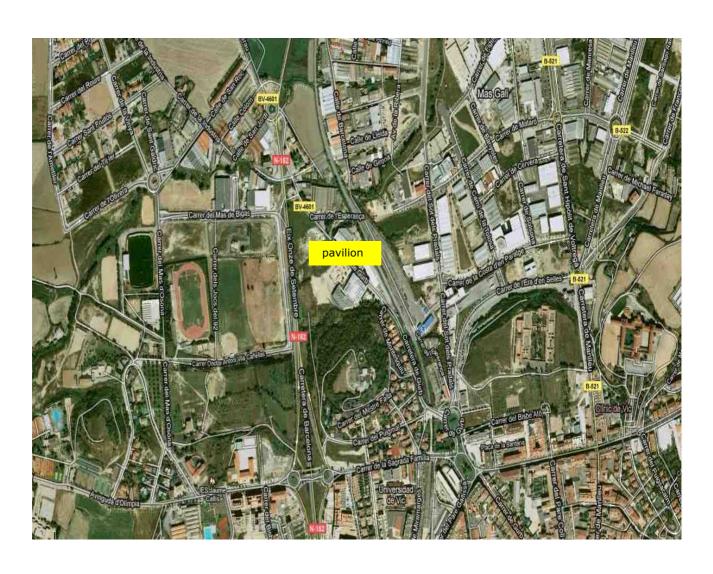

### **HEADQUARTERS**

The city of Vic is lotycated in the region of Osona, province of Barcelone and at 60 km from the Big City.

Vic is a rich city on trade, catalan culture and Tourism. Nowadays, the population is about 38.000 inhabitants, also, becomes a plural and rich city because of its geographical site and network system of transport as well. Recently the city believe in cultural and sportives investments such as the University, Theatre-Auditorium "L'Atlàntida" and a creation of last year's new pavilion. This pavilion, named, Castell d'en Planes will be the European Roller-Skate Championships' headquarters in September.

Council Pavilion "Castell d'en Planes" - outdoors -

Council Pavilion "Castell d'en Planes" - indoors -

## **Equipment:**

Pavelló Castell d'en Planes Plaça Millan s/n 08500 Vic Barcelona SPAIN

## **PAVILION SITUATION**