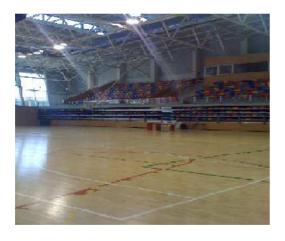

### **HEADQUARTERS**

The city of Vic is lotycated in the region of Osona, province of Barcelone and at 60 km from the Big City.

Vic is a rich city on trade, catalan culture and Tourism. Nowadays, the population is about 38.000 inhabitants, also, becomes a plural and rich city because of its geographical site and network system of transport as well. Recently the city believe in cultural and sportives investments such as the University, Theatre-Auditorium "L'Atlàntida" and a creation of last year's new pavilion. This pavilion, named, Castell d'en Planes will be the European Roller-Skate Championships' headquarters in September.

Council Pavilion "Castell d'en Planes" - outdoors -

Council Pavilion "Castell d'en Planes" - indoors -