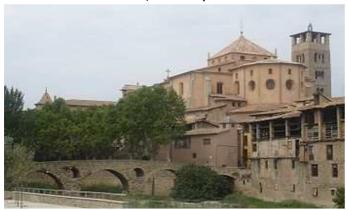

"La Catedral i el Pont Romanic"

" Universitat de Vic "

Since ever, Tuesdays and Saturdays are market days in the Vic Main Square. It becomes more atractive than other fairs events from others towns. Also it has others show markets in different seasons: "Mercat del Ram" in easter, "Mercat de Música viva" in September, "Mercat Medieval" in December and "Dijous llarder" before carnival.