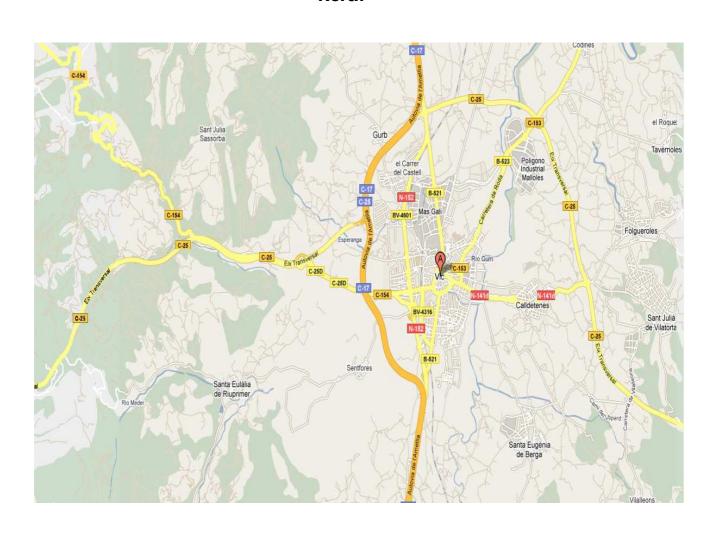

#### **GEOGRAFIC SITUATION AND ACCES TO**

1 hour from Barcelone and 1 hour from Girona. Vic is surronded by the regions Vallès Oriental in the south, Garrotxa in the North-East, Ripollès in the North, Berguedà in the North-West and Bages in the South-West.

#### Roads:

- -C-17 (Puigcerdà-Barcelona)
- -Eix Transversal C-25 (Girona-Lleida), links with the motorway AP-7 France-Barcelona

#### Planes:

- -Airport El Prat-Barcelona, 70km aprox.
- -Airport Girona-Costa Brava, 60km aprox.

#### Railway

- -From Barcelone to Vic, Ripoll, Puigcerdà, la Tour de Carol
- -From Tour de Carol to Vic-Hospitalet

#### **Buslines:**

- -Sagalés:busline Barcelona, Plaça Catalunya-Vic
- -Teisa: busline from Olot to Vic
- -Eixbus: busline Lleida-Girona, from Girona

Airport of Catalonia

Catalonian map