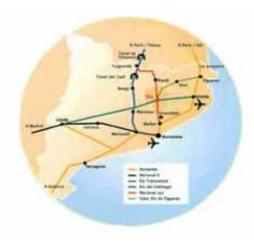

#### **GEOGRAFIC SITUATION AND ACCES TO**

1 hour from Barcelone and 1 hour from Girona. Vic is surronded by the regions Vallès Oriental in the south, Garrotxa in the North-East, Ripollès in the North, Berguedà in the North-West and Bages in the South-West.

#### Roads:

- -C-17 (Puigcerdà-Barcelona)
- -Eix Transversal C-25 (Girona-Lleida), links with the motorway AP-7 France-Barcelona

#### Planes:

- -Airport El Prat-Barcelona, 70km aprox.
- -Airport Girona-Costa Brava, 60km aprox.

#### Railway

- -From Barcelone to Vic, Ripoll, Puigcerdà, la Tour de Carol
- -From Tour de Carol to Vic-Hospitalet

#### **Buslines:**

- -Sagalés:busline Barcelona, Plaça Catalunya-Vic
- -Teisa: busline from Olot to Vic
- -Eixbus: busline Lleida-Girona, from Girona

Airport of Catalonia

Catalonian map